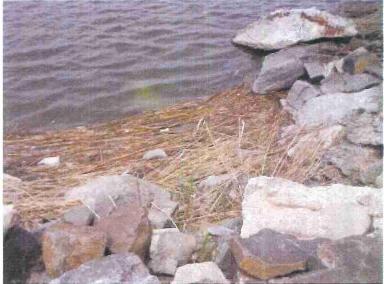

### WATER POLLUTION SOURCES

Illicit discharge into a stormwater system

Illicit dumping into a stormwater system or near a body of water

3

Illicit spills on a parking lot, road, or ground surface can flow into the nearest storm drain of a stormwater system

Illicit connections from a residence or business connected to a stormwater system that convey an illicit discharge