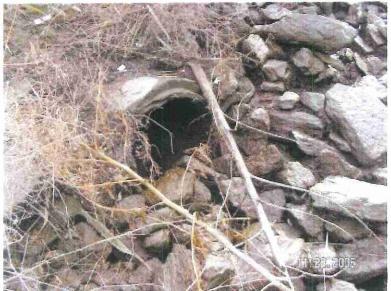

### WATER POLLUTION SOURCES

Illicit discharge into a stormwater system

Illicit dumping into a stormwater system or near a body of water

3

Illicit spills on a parking lot, road, or ground surface can flow into the nearest storm drain of a stormwater system

Illicit connections from a residence or business connected to a stormwater system that convey an illicit discharge