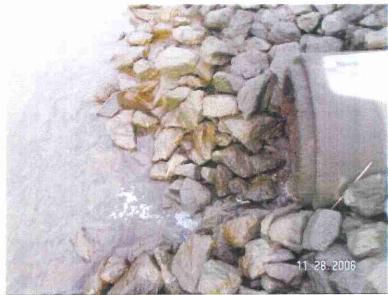

### WATER POLLUTION SOURCES

Illicit discharge into a stormwater system

Illicit dumping into a stormwater system or near a body of water

3

Illicit spills on a parking lot, road, or ground surface can flow into the nearest storm drain of a stormwater system

Illicit connections from a residence or business connected to a stormwater system that convey an illicit discharge