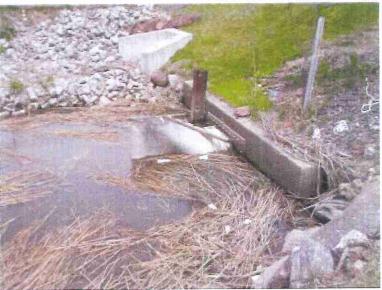

### WATER POLLUTION SOURCES

Illicit discharge into a stormwater system

Illicit dumping into a stormwater system or near a body of water

3

Illicit spills on a parking lot, road, or ground surface can flow into the nearest storm drain of a stormwater system

Illicit connections from a residence or business connected to a stormwater system that convey an illicit discharge