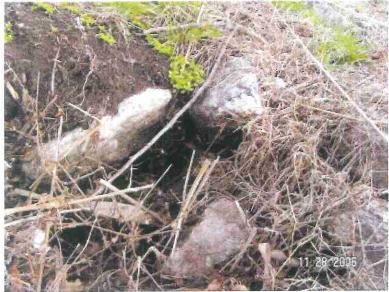

### WATER POLLUTION SOURCES

Illicit discharge into a stormwater system

Illicit dumping into a stormwater system or near a body of water

3

Illicit spills on a parking lot, road, or ground surface can flow into the nearest storm drain of a stormwater system

Illicit connections from a residence or business connected to a stormwater system that convey an illicit discharge