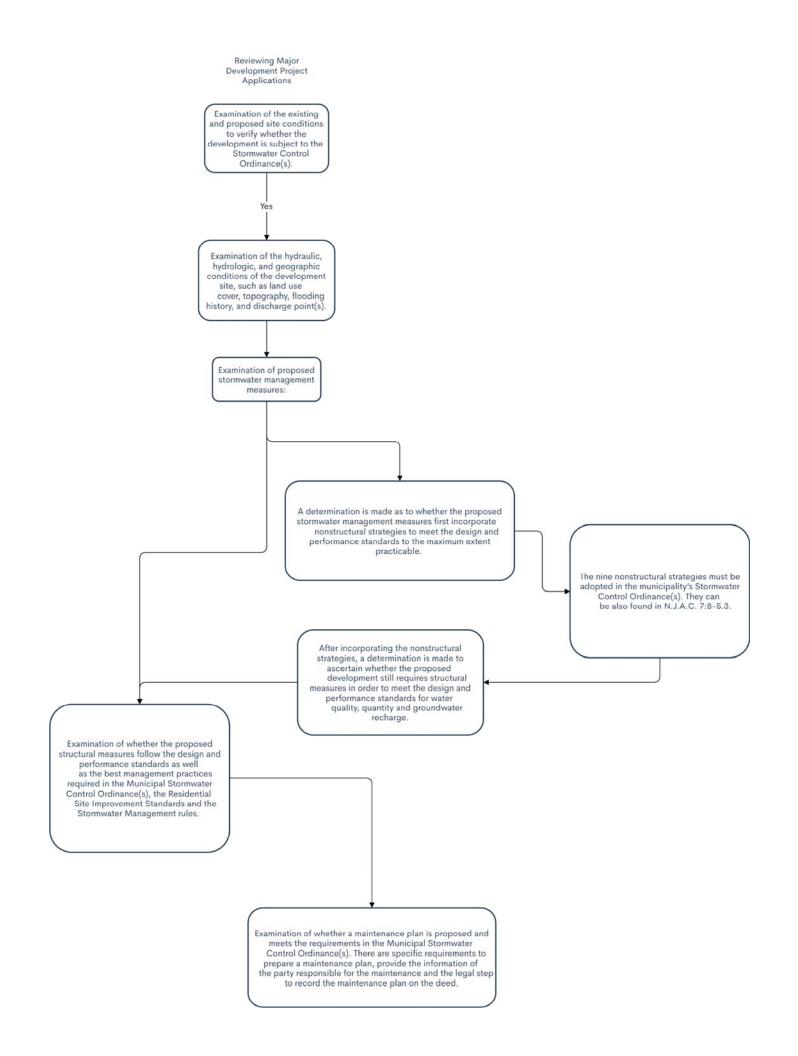

#### SPPP Form 5 – Post-Construction Stormwater Management in New Development and Redevelopment Program

All records must be available upon request by NJDEP.

| 4. | Describe the process for reviewing major development project applications for compliance |
|----|------------------------------------------------------------------------------------------|
|    | with the Stormwater Control Ordinance (SCO) and Residential Site Improvement Standards   |
|    | (RSIS). Attach a flow chart if available.                                                |

The process for reviewing major development project applications for compliance is as follows:

- 1. Examination of the existing and proposed site conditions to verify whether the development is subject to the Stormwater Control Ordinance(s).
- 2. Examination of the hydraulic, hydrologic, and geographic conditions of the development site, such as land use cover, topography, flooding history, and discharge point(s).
- 3. Examination of proposed stormwater management measures:
  - A determination is made as to whether the proposed stormwater management measures first incorporate nonstructural strategies to meet the design and performance standards to the maximum extent practicable. The nine nonstructural strategies must be adopted in the municipality's Stormwater Control Ordinance(s). They can be also found in N.J.A.C. 7:8-5.3. The Department has prepared a Low Impact Development Checklist that provides information to assist reviewers and designers in demonstrating that nonstructural stormwater management Tier A Municipal Stormwater Guidance Document October 2018 Chapter 3.4 Post Construction Stormwater Management in New Development and Redevelopment Page 12 measures have been implemented in a project. The checklist is available online from the Department at http://www.nj.gov/dep/stormwater/bmp\_manual/NJ\_SWBMP\_A.pdf; and
  - After incorporating the nonstructural strategies, a determination is made to ascertain whether the proposed development still requires structural measures in order to meet the design and performance standards for water quality, quantity and groundwater recharge.
- 4. Examination of whether the proposed structural measures follow the design and performance standards as well as the best management practices required in the Municipal Stormwater Control Ordinance(s), the Residential Site Improvement Standards and the Stormwater Management rules. The Department provides the New Jersey Stormwater BMP manual to guide the detailed designs of stormwater management measures. The municipality's review engineers must be familiar with the design guidelines in order to perform an effective review. The New Jersey Stormwater BMP Manual is available at http://www.nj.gov/dep/stormwater/bmp\_manual2.htm.
- 5. Examination of whether a maintenance plan is proposed and meets the requirements in the Municipal Stormwater Control Ordinance(s). There are specific requirements to prepare a maintenance plan, provide the information of the party responsible for the maintenance and the legal step to record the maintenance plan on the deed.