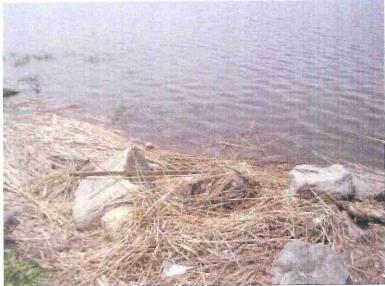

### WATER POLLUTION SOURCES

Illicit discharge into a stormwater system

Illicit dumping into a stormwater system or near a body of water

3

Illicit spills on a parking lot, road, or ground surface can flow into the nearest storm drain of a stormwater system

Illicit connections from a residence or business connected to a stormwater system that convey an illicit discharge