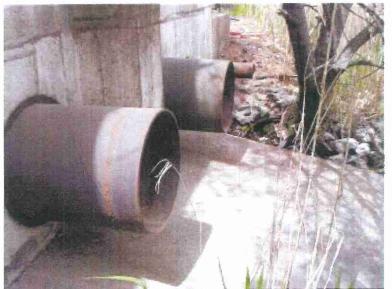

### WATER POLLUTION SOURCES

Illicit discharge into a stormwater system

Illicit dumping into a stormwater system or near a body of water

3

Illicit spills on a parking lot, road, or ground surface can flow into the nearest storm drain of a stormwater system

Illicit connections from a residence or business connected to a stormwater system that convey an illicit discharge