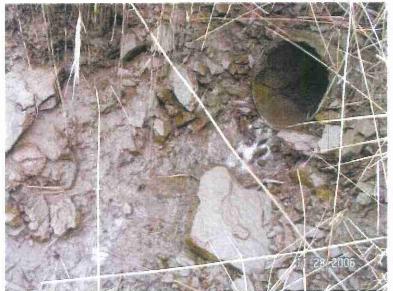

### WATER POLLUTION SOURCES

Illicit discharge into a stormwater system

Illicit dumping into a stormwater system or near a body of water

3

Illicit spills on a parking lot, road, or ground surface can flow into the nearest storm drain of a stormwater system

Illicit connections from a residence or business connected to a stormwater system that convey an illicit discharge